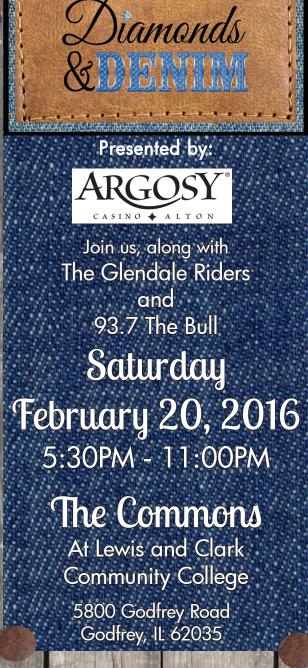

## Beverly Farm's Diamonds & Denim

Beverly Farm's Diamonds & Denim is a community-driven event, the proceeds of which will support our recreational program that includes Special Olympics, Equestrian, aguatics, and art programs for the benefit of people who live with intellectual or developmental disabilities. After last year's sold out event we are even more excited to have people throughout the region join us for a night of food, drinks, dancing, and fun!

Beverly Farm's

Presented by Argosy Casino

Saturday, February 20, 2016 The Commons at Lewis and Clark **Community College** Starts at 5:30 p.m. Dinner and Auction 6:30 p.m.

> \$60/Person \$600/Table of 10