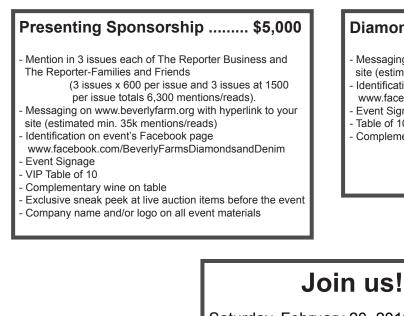

#### Diamond Sponsorship ...... \$1,500

- Messaging on www.beverlyfarm.org with hyperlink to your site (estimated min. 35k mentions/reads)
- Identification on event's Facebook page www.facebook.com/BeverlyFarmsDiamondsandDenim
- Event Signage
- Table of 10
- Complementary wine on table